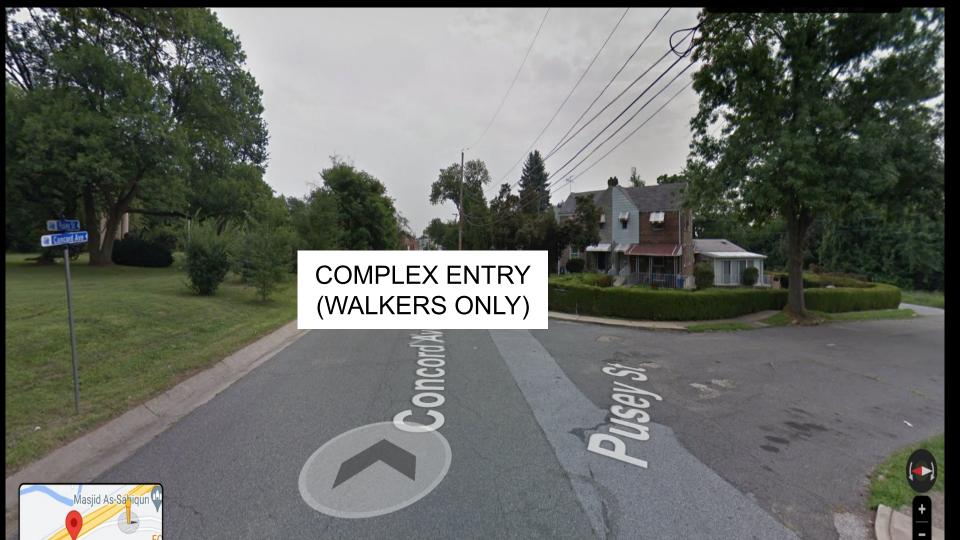

# Parking Lot Entry 8:00AM

COMPLEX ENTRY (walkers only)

Pusey St

Bennie \*Jet\* Wright Jr. Track Chester Upland School

Delaware

Delaware Expr

autocontected

Concord Ave

ncoln S

Concord Ave

ncord Ave

COMPLEX ENTRY (drop-offs/walkers)

Concord Ave

Aug 2018 See more dates